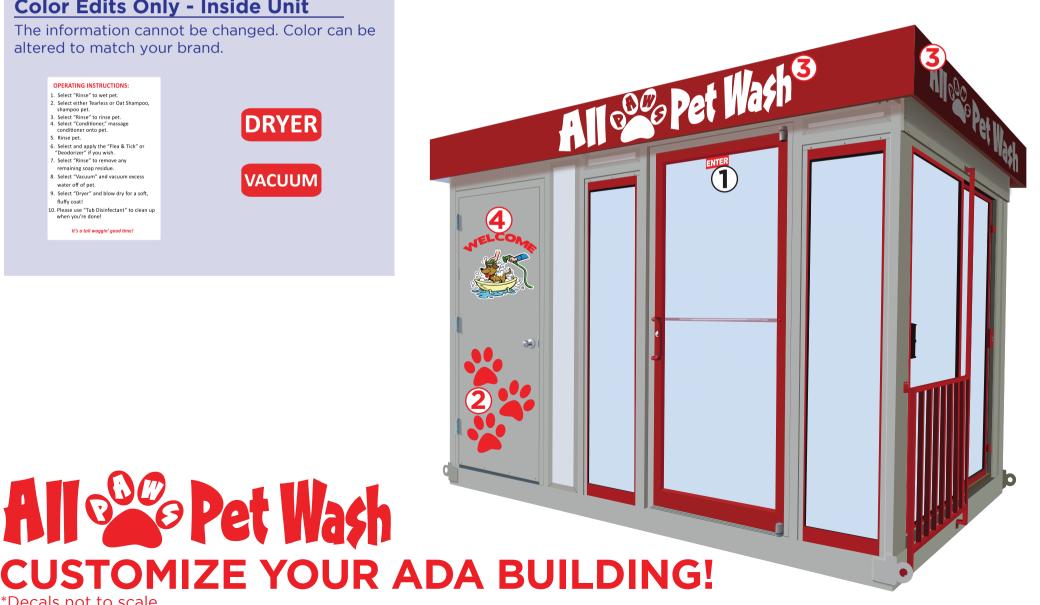

## **Customizable Decals - Outside Unit**

These decals can be completely customized to match your brand!

3. Allow Pet Wash

# **Color Edits Only - Inside Unit**

The information cannot be changed. Color can be altered to match your brand.

#### OPERATING INSTRUCTIONS:

- Select "Rinse" to wet pet.
- Select "Rinse" to wet pet.
   Select either Tearless or Oat Shampoo, shampoo pet.
   Select "Rinse" to rinse pet.
   Select "Conditioner," massage conditioner onto pet.

- "Deodorizer" if you wish.

  7. Select "Rinse" to remove any remaining soap residue.

  8. Select "Vacuum" and vacuum excess
- water off of pet. 9. Select "Dryer" and blow dry for a soft,
- Please use "Tub Disinfectant" to clean up when you're done!
  - It's a tail waggin' good time

**DRYER** 

**VACUUM** 

All Pet Wash

\*Decals not to scale