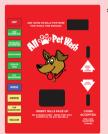

#### OPERATING INSTRUCTIONS:

- Select "Rinse" to wet pet.
- Select "Rinse" to wet pet.
   Select either Tearless or Oat Shampoo, shampoo pet.
   Select "Rinse" to rinse pet.
   Select "Conditioner," massage conditioner onto pet.

- "Deodorizer" if you wish.

  7. Select "Rinse" to remove any remaining soap residue.

  8. Select "Vacuum" and vacuum excess
- water off of pet. 9. Select "Dryer" and blow dry for a soft,
- Please use "Tub Disinfectant" to clean up when you're done!
  - It's a tail waggin' good time

**DRYER** 

**VACUUM** 

All Pet Wash

\*Decals not to scale