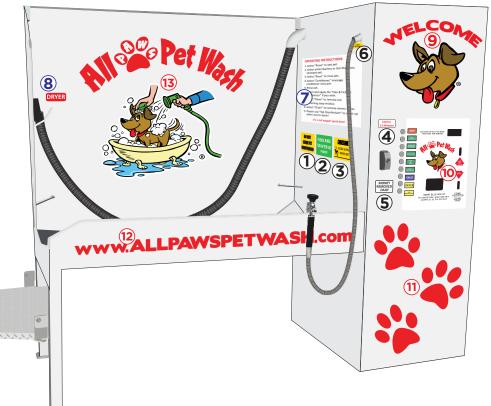

## **Uneditable Decals**

These decals cannot be edited and must be applied.

DO NOT LEAVE PET UNATTENDED

\$10 for 12 Minutes

PLEASE RINSE TUB AFTER USE THANKS!

MONEY REMOVED DAILY

6. NON POTABLE

\*Dollar amount and Time adjustable based on owner preference

## **Customizable Decals**

These decals can be completely customized to match your brand!

11. ×3

12. www.ALLPAWSPETWASH.com

13.

\*Treatments and layout of components must remain in position

## **Color Edits Only**

The information cannot be changed. Color can be altered to match your brand.

**7.** 

## OPERATING INSTRUCTIONS:

- 1. Select "Rinse" to wet pet.
- Select either Tearless or Oat Shampoo, shampoo pet.
- 3. Select "Rinse" to rinse pet.
- Select "Conditioner," massage conditioner onto pet.
- 5. Rinse pet
- Select and apply the "Flea & Tick" or "Deodorizer" if you wish.
- Select "Rinse" to remove any remaining soap residue.
- 8. Select "Dryer" to remove excess water.
- Please use "Tub Disinfectant" to clean up when you're done!