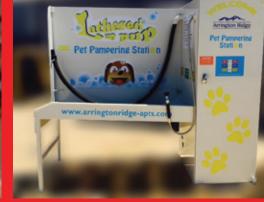

## APW - OPTION C All Pet Wash

SLIPPERY WHEN WE

Nelcom

PET WASH

1

:

ODERA.

ARMER!