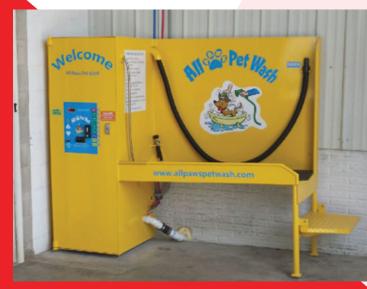

# Alle Pet Wash

Introduction

Whether you're looking to start a business or wanting to add-on to an existing one, a self serve pet wash station could be just what you're looking for! CUSTOMIZATION IS ALWAYS FREE!

Profitable

FlagstopPetWa

ADA Compliant

Ready to connect to utilities

\* Fully customizable with a wide range of color options for all units. Work with our in-house designers to create custom decals to match your existing brand.