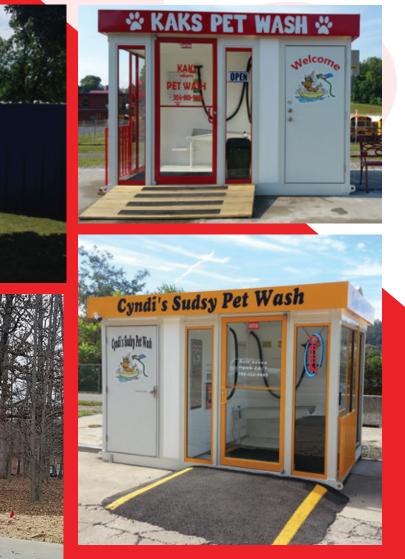

#### Find A Pet Wash

Getting your pet wash found is easy! Once you become an owner your location will be added to our 'Find A Pet Wash' website. www.findapetwash.com

We rank #1 in online searches! We add a picture of your location as well as a description of other services! We promote all locations through our website: www.allpawspetwash.com