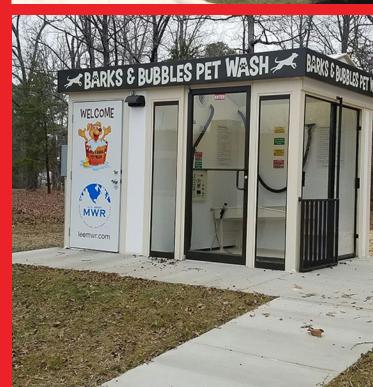

#### Find A Pet Wash

Getting your pet wash found is easy! Once you become an owner your location will be added to our 'Find A Pet Wash' website. www.findapetwash.com

We rank #1 in online searches! We add a picture of your location as well as a description of other services! We promote all locations through our website: www.allpawspetwash.com