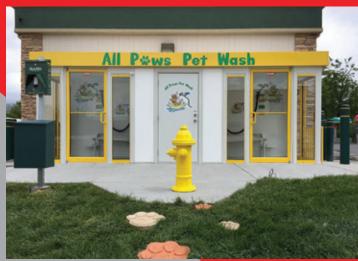

# Alle Pet Wash

Introduction

Whether you're looking to start a business or wanting to add-on to an existing one, a self serve pet wash station could be just what you're looking for! CUSTOMIZATION IS ALWAYS FREE!

Profitable

FlagstopPetWa

ADA Compliant

Ready to connect to utilities

\* Fully customizable with a wide range of color options for all units. Work with our in-house designers to create custom decals to match your existing brand.