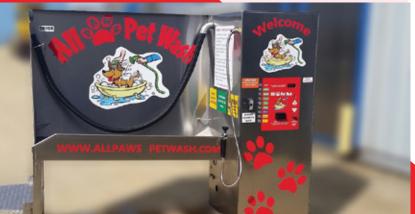

## All 🎥 Pet Wash **APW - OPTION A**

#### \*APW Models are also available in Stainless Steel