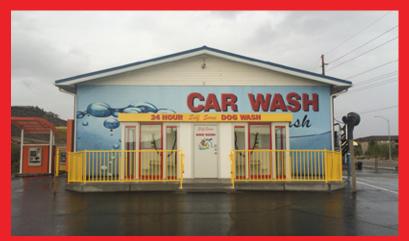

# Alle Pet Wash

Introduction

Whether you're looking to start a business or wanting to add-on to an existing one, a self serve pet wash station could be just what you're looking for! CUSTOMIZATION IS ALWAYS FREE!

Profitable

FlagstopPetWa

ADA Compliant

Ready to connect to utilities

\* Fully customizable with a wide range of color options for all units. Work with our in-house designers to create custom decals to match your existing brand.