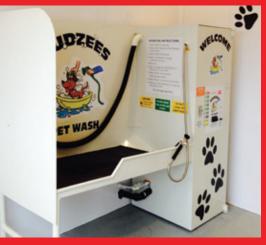

ne, a self serve pet wash station could be just what you're looking for! CUSTOMIZATION IS ALWAYS FREE!

Profitable

FlagstopPetWa

ADA Compliant

Ready to connect to utilities

\* Fully customizable with a wide range of color options for all units. Work with our in-house designers to create custom decals to match your existing brand.

#### Want more info? Visit our website www.allpawspetwash.com

877-880-6056 / info@allpawspetwash.com

#### Check us out on social media!

allpawspetwash8642 allpawspetwashco 🕥 @allpawspetwash AllPawsPetWash







## All Pet Wash Flip-Tub

## APW - OPTION C All Pet Wash











SLIPPERY WHEN WE

Nelcom

PET WASH

1

:

ODERA.

ARMER!

MARKET PET WASH

tafarmersmarket.













### All Pet Wash ADA 813

## **ADA 821** All 📽 Pet Wash























## All 🎥 Pet Wash **APW - OPTION A**









#### \*APW Models are also available in Stainless Steel





# FIND OPECUOSH

#### Find A Pet Wash

Getting your pet wash found is easy! Once you become an owner your location will be added to our 'Find A Pet Wash' website. www.findapetwash.com

We rank #1 in online searches! We add a picture of your location as well as a description of other services! We promote all locations through our website: www.allpawspetwash.com

When we get found, you get found!



www.petwashsupplies.com



We're excited to introduce you to our sister site, **petwashsupplies.com.** Visit us for all your pet wash supply needs!

Everything from soaps & treatments, treats, replacement parts and marketing materials, including large banners and promotional cards are no