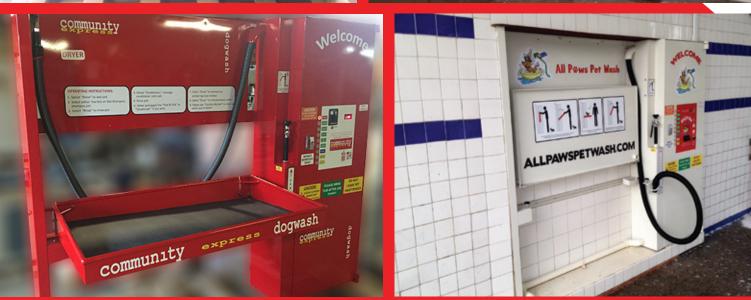

## All Pet Wash Flip-Tub

## APW - OPTION C All Pet Wash

SLIPPERY WHEN WE

Nelcom

PET WASH

1

:

ODERA.

ARMER!

MARKET PET WASH

tafarmersmarket.