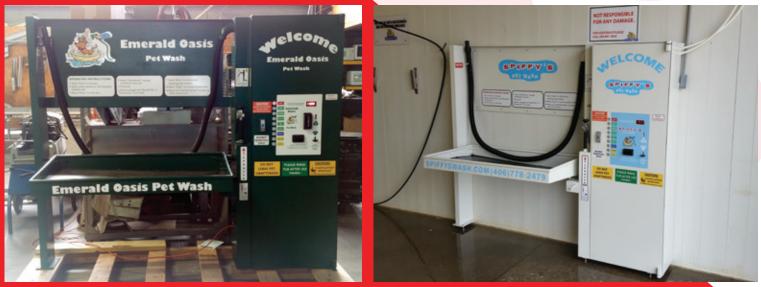

> ADA 813 <sup>∞</sup> APW <sup>∞</sup> Flip-Tub

#### 877-880-6056 PO BOX 22, EAU CLAIRE, WI 54702

@allpawspetwash www.allpawspetwash.com

# Alle Pet Wash

Introduction

Whether you're looking to start a business or wanting to add-on to an existing one, a self serve pet wash station could be just what you're looking for! CUSTOMIZATION IS ALWAYS FREE!

Profitable

FlagstopPetWa

ADA Compliant

Ready to connect to utilities

\* Fully customizable with a wide range of color options for all units. Work with our in-house designers to create custom decals to match your existing brand.

#### Want more info? Visit our website www.allpawspetwash.com

877-880-6056 / info@allpawspetwash.com

#### Check us out on social media!

allpawspetwash8642 allpawspetwashco 🕥 @allpawspetwash AllPawsPetWash







## All Pet Wash Flip-Tub

## APW - OPTION C All Pet Wash











SLIPPERY WHEN WE

Nelcom

PET WASH

1

:

ODERA.

ARMER!

MARKET PET WASH

tafarmersmarket.













### All Pet Wash ADA 813

## **ADA 821** All 📽 Pet Wash























## All 🎥 Pet Wash **APW - OPTION A**









#### \*APW Models are also available in Stainless Steel





# FIND OPECUOSH

#### Find A Pet Wash

Getting your pet wash found is easy! Once you become an owner your location will be added to our 'Find A Pet Wash' website. www.findapetwash.com

We rank #1 in online searches! We add a picture of your location as well as a description of other services! We promote all locations through our website: www.allpawspetwash.com

When we get found, you get found!



www.petwashsupplies.com



We're exc